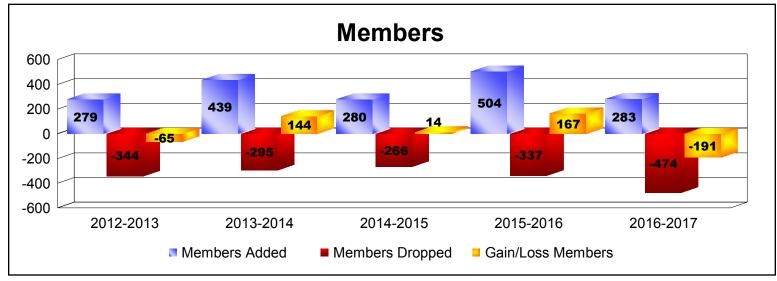

## District 336 D

| Year                                                                     | New<br>Clubs | Dropped<br>Clubs | Gain/<br>Loss<br>Clubs | New<br>Members | Charter<br>Members           | Reinstate<br>Members | Transfer<br>Members          | Total<br>Member<br>Added | Total<br>Members<br>Dropped | Gain/<br>Loss<br>Members |
|--------------------------------------------------------------------------|--------------|------------------|------------------------|----------------|------------------------------|----------------------|------------------------------|--------------------------|-----------------------------|--------------------------|
| 2012-2013                                                                | 0            | -3               | -3                     | 264            | 0                            | 3                    | 12                           | 279                      | -344                        | -65                      |
| 2013-2014                                                                | 0            | 0                | 0                      | 430            | 0                            | 3                    | 6                            | 439                      | -295                        | 144                      |
| 2014-2015                                                                | 0            | 0                | 0                      | 269            | 0                            | 4                    | 7                            | 280                      | -266                        | 14                       |
| 2015-2016                                                                | 0            | -2               | -2                     | 496            | 0                            | 1                    | 7                            | 504                      | -337                        | 167                      |
| 2016-2017                                                                | 0            | -3               | -3                     | 271            | 0                            | 1                    | 11                           | 283                      | -474                        | -191                     |
| Average                                                                  | 0            | -2               | -2                     | 346            | 0                            | 2                    | 9                            | 357                      | -343                        | 14                       |
| -0<br>-0.4<br>-0.8<br>-1.2<br>-1.6<br>-2<br>-2.4<br>-2.4<br>-2.8<br>-3.2 | 3            | -3               |                        |                |                              |                      | -2                           | -2                       | -3 -3                       |                          |
| 2012-2013                                                                |              | 013              | 2013-2014<br>New Clubs |                | 2014-2015<br>Dropped Clubs G |                      | 2015-2016<br>Gain/Loss Clubs |                          | 2016-2017                   |                          |